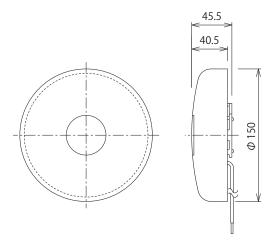

## **LOCAL ALARM BELL**

BD-6-24-11

BDU-6-24-11

## Specifications

| Specifications            | BD-6-24-11                                             | BDU-6-24-11              |  |
|---------------------------|--------------------------------------------------------|--------------------------|--|
| Mounting Type             | Surface                                                | Recessed                 |  |
| Rated Voltage / Current   | 24 VDC / 10 mA                                         |                          |  |
| Driving Mechanism         | Electric Motor                                         |                          |  |
| Minimum Operating Voltage | 16 VDC                                                 |                          |  |
| Sound Output              | 90 dBA @ 1 m and more                                  |                          |  |
| Termination               | Provided with 1 set of leads for a conventional wiring |                          |  |
| Operating Temperature     | - 10°C to + 50°C                                       |                          |  |
| Gong Material             | Alminum Alloy                                          |                          |  |
| Finish Color              | Munsell 7.1R 3.6/12.8 (Red)                            | Munsell 2.5Y 9/1 (Beige) |  |
| Weight                    | 450 g                                                  | 3.4 kg                   |  |