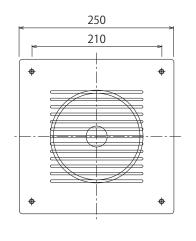

## Ordering Information

| Model Name  | Description                                                                    |  |
|-------------|--------------------------------------------------------------------------------|--|
| BD-6-24-11  | Local Alarm Bell c/w a mounting hook                                           |  |
| BDU-6-24-11 | Local Alarm Bell, Recessed Mount Type c/w BU-6-02, BU-6-05 and a mounting hook |  |
| BU-6-02     | Recessed Mount Box for $\phi$ 150 Bell                                         |  |
| B-6-06      | Surface Mount Box for $\phi$ 150 Bell                                          |  |
| BU-6-05     | Cover Plate for φ 150 Bell                                                     |  |

## Specifications

| Specifications            | BD-6-24-11                                             | BDU-6-24-11              |  |
|---------------------------|--------------------------------------------------------|--------------------------|--|
| Mounting Type             | Surface                                                | Recessed                 |  |
| Rated Voltage / Current   | 24 VDC / 10 mA                                         |                          |  |
| Driving Mechanism         | Electric Motor                                         |                          |  |
| Minimum Operating Voltage | 16 VDC                                                 |                          |  |
| Sound Output              | 90 dBA @ 1 m and more                                  |                          |  |
| Termination               | Provided with 1 set of leads for a conventional wiring |                          |  |
| Operating Temperature     | - 10°C to + 50°C                                       |                          |  |
| Gong Material             | Alminum Alloy                                          |                          |  |
| Finish Color              | Munsell 7.1R 3.6/12.8 (Red)                            | Munsell 2.5Y 9/1 (Beige) |  |
| Weight                    | 450 g                                                  | 3.4 kg                   |  |