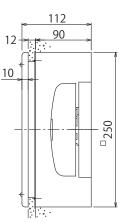

## **LOCAL ALARM BELL**

BD-6-24-11

BDU-6-24-11

## Ordering Information

| Model Name  | Description                                                                    |  |
|-------------|--------------------------------------------------------------------------------|--|
| BD-6-24-11  | Local Alarm Bell c/w a mounting hook                                           |  |
| BDU-6-24-11 | Local Alarm Bell, Recessed Mount Type c/w BU-6-02, BU-6-05 and a mounting hook |  |
| BU-6-02     | Recessed Mount Box for $\phi$ 150 Bell                                         |  |
| B-6-06      | Surface Mount Box for $\phi$ 150 Bell                                          |  |
| BU-6-05     | Cover Plate for φ 150 Bell                                                     |  |

## Specifications

| Specifications            | BD-6-24-11                                             | BDU-6-24-11              |  |
|---------------------------|--------------------------------------------------------|--------------------------|--|
| Mounting Type             | Surface                                                | Recessed                 |  |
| Rated Voltage / Current   | 24 VDC / 10 mA                                         |                          |  |
| Driving Mechanism         | Electric Motor                                         |                          |  |
| Minimum Operating Voltage | 16 VDC                                                 |                          |  |
| Sound Output              | 90 dBA @ 1 m and more                                  |                          |  |
| Termination               | Provided with 1 set of leads for a conventional wiring |                          |  |
| Operating Temperature     | - 10°C to + 50°C                                       |                          |  |
| Gong Material             | Alminum Alloy                                          |                          |  |
| Finish Color              | Munsell 7.1R 3.6/12.8 (Red)                            | Munsell 2.5Y 9/1 (Beige) |  |
| Weight                    | 450 g                                                  | 3.4 kg                   |  |