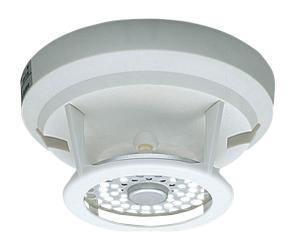

### FIXED TEMPERATURE HEAT DETECTOR 70°C WATER-PROOF

# Description

The fixed temperature heat detector, Model 1CC2-70-LW, is designed to sense a fixed temperature of air. For the water-proof feature, this detector is suitable for the installing to a humid place such as kitchen or cookhouse. It activates whenever the ambient temperature reaches the top temperature of detector setting. It is incorporated a self-resetting bi-metalic disk element with respose indicator.

#### Features

- Fixed temperature heat detector, 70°C, waterproof
- Mechanical operating heat sensor for reliability
- Response indicator lights up to show which detector has activated
- Ease of installation and wiring connection reduces installation costs
- Connections are non-polarised reduces wiring mistakes
- Wide working voltage available to suit most control panels
- Self-resetting and requires no replacement of internal elements - reduces maintenance costs
- Power consumption 0A (idle mode)