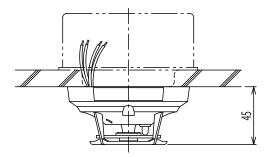

### Dimensions

# Specifications

| Specifications                      | 1CC2-70-LW                                |
|-------------------------------------|-------------------------------------------|
| Sensitivity                         | Standard                                  |
| Fixed Alarm Temperature             | 70°C                                      |
| Туре                                | Water-Proof Type                          |
| Detector Element                    | Self-resetting bi-metalic disk element    |
| LED Indicator                       | Red LED illuminates in an alarm condition |
| Rated Voltage                       | 24 VDC                                    |
| Quiescent Current                   | 0 A                                       |
| Rated Contact Capacity              | 50mA@30VDC                                |
| Ambient Installation<br>Temperature | -10°C to +50°C                            |
| Base                                | No Need (Lead Wire Type)                  |
| Dimensions                          | φ 95 mm x H 45 mm                         |
| Weight                              | 60 g                                      |
| Label                               | English                                   |