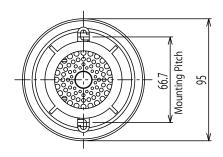

### Dimensions

# Specifications

| Specifications                      | 1CC2-70-LW                                |
|-------------------------------------|-------------------------------------------|
| Sensitivity                         | Standard                                  |
| Fixed Alarm Temperature             | 70°C                                      |
| Туре                                | Water-Proof Type                          |
| Detector Element                    | Self-resetting bi-metalic disk element    |
| LED Indicator                       | Red LED illuminates in an alarm condition |
| Rated Voltage                       | 24 VDC                                    |
| Quiescent Current                   | 0 A                                       |
| Rated Contact Capacity              | 50mA@30VDC                                |
| Ambient Installation<br>Temperature | -10°C to +50°C                            |
| Base                                | No Need (Lead Wire Type)                  |
| Dimensions                          | φ 95 mm x H 45 mm                         |
| Weight                              | 60 g                                      |
| Label                               | English                                   |